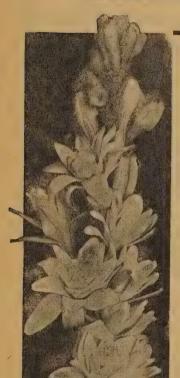

# CHRYSANTHEMUMS HARDY AZALEA OR .. FAMOUS CUSHION

Enjoy new improved earlier free flowering and hardier varieties. GUARANTEED. Big 2 inch pot plants that will bloom like opposite picture this fall.

CORAL SEA Mound like plants are filled with hundreds of decorative double rosy. salmon-buff colored flowers in early fall. New DePetris variety hardy in sub-zero climate; extremely disease and frost resistant. Number 1A516, 45¢ each; 3 for \$1.15.

HARVEST GOLD New sulphur yellow cushion mum, quickly develops into a compact mound shaped plant filled with double clear bright yellow blooms. Number 1A510, 40¢ each; 2 for 75¢; 6 for \$1.95.

MARJORIE MILLS Deep crimson and chest-nut with varying rosy shadings. The medium sized mound shaped plants begin flowering in early September, unsurpassed for beauty. Number 1A514, 45¢ each; 3 for \$1.15.

LAVENDER LASSIE A miniature lavender lady. Amazing in its profusion. Blooms same color and almost as large as Lavender Lady. In full flower early September. The dense mound-like plants often 2 ft. tall, 3 ft. across, simply covered with double silvery lavender flowers 2 in. in diameter. Number [A511, 40¢ each; 2 for 75¢; 6 for \$1.95. for \$1.95.